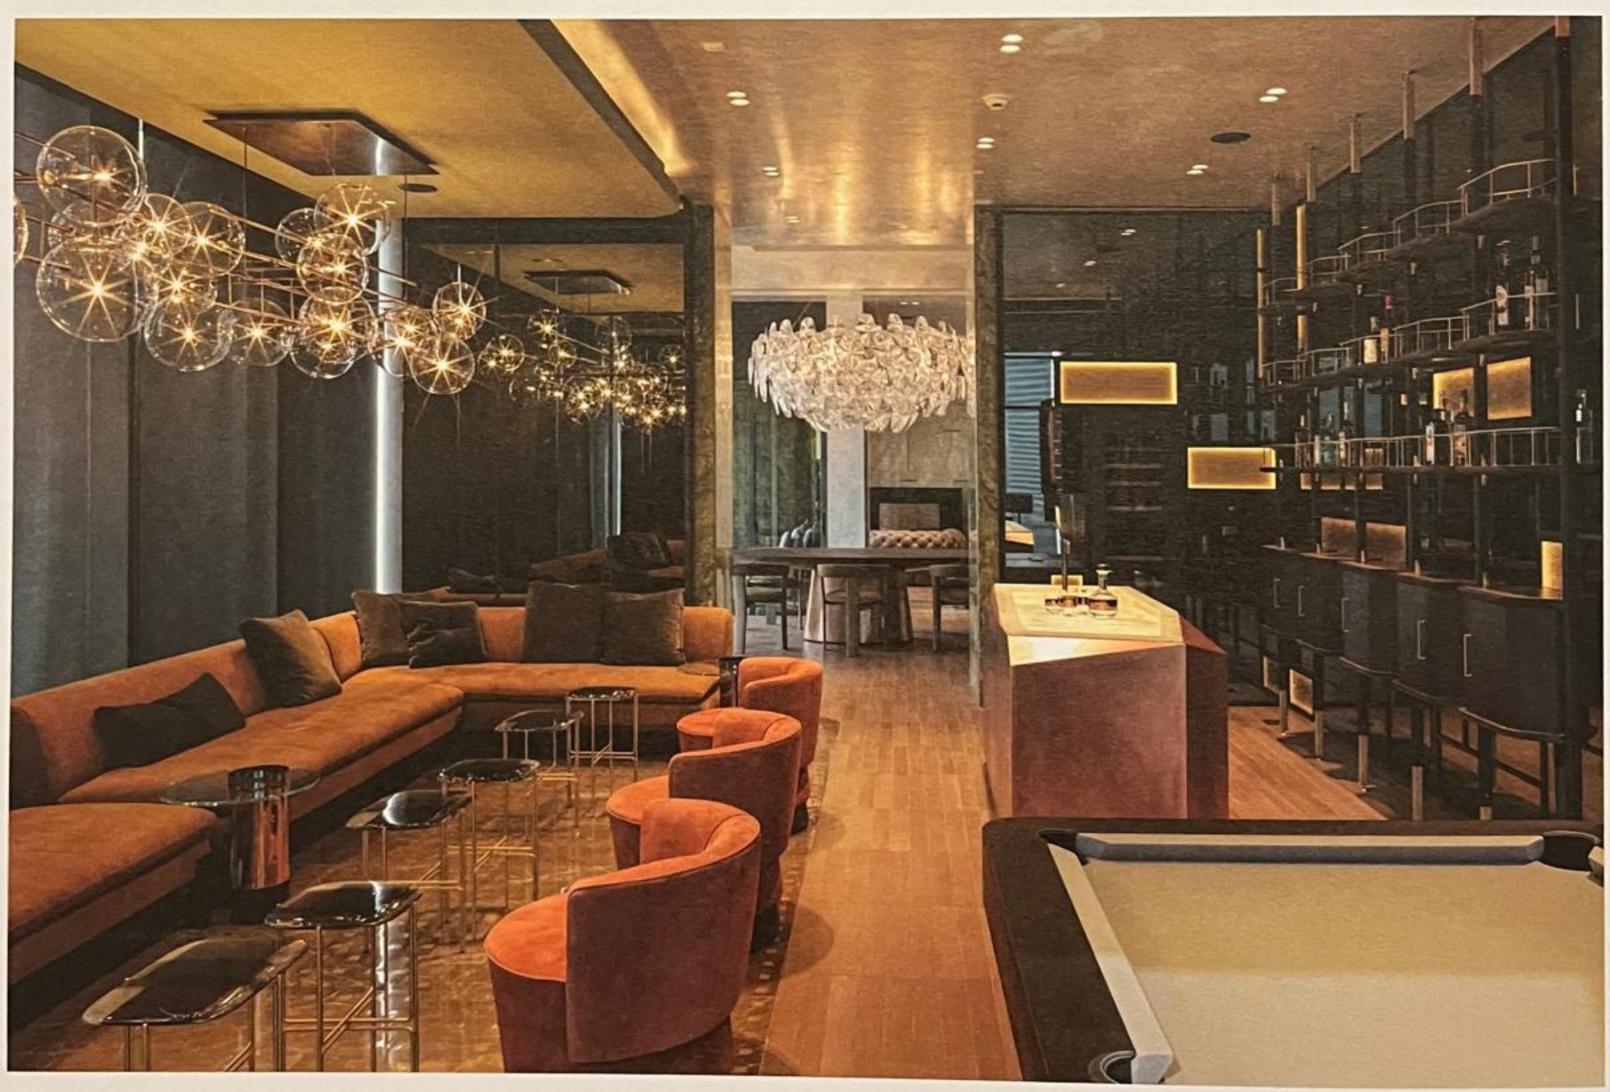

## JAKARTA | LANGHAM RESIDENCE | KREOO

The project signed by Sebastiano Zilio for this apartment, with a panoramic view of the skyline of the Indonesian capital, was inspired by the Rationalist period of the 1930s and 1940s and features Made in Italy furnishings, surfaces, accessories and chandeliers. Among the protagonists of the interior design is Kreoo marble. The Ducale range of flooring - in Persian Grey marble with square brass inlays - stands out among the rooms of the luxurious home, defining decorative surfaces, cladding with the Folium collection in Travertino Titanium, or with a carved finish in a warm shade of Travertino Noce marble, as well as in precious green onyx. All made-to-measure materials and finishes that enhance the know-how of the Decormarmi brand.

Photo © Peter Tjahjadi

*.....* 