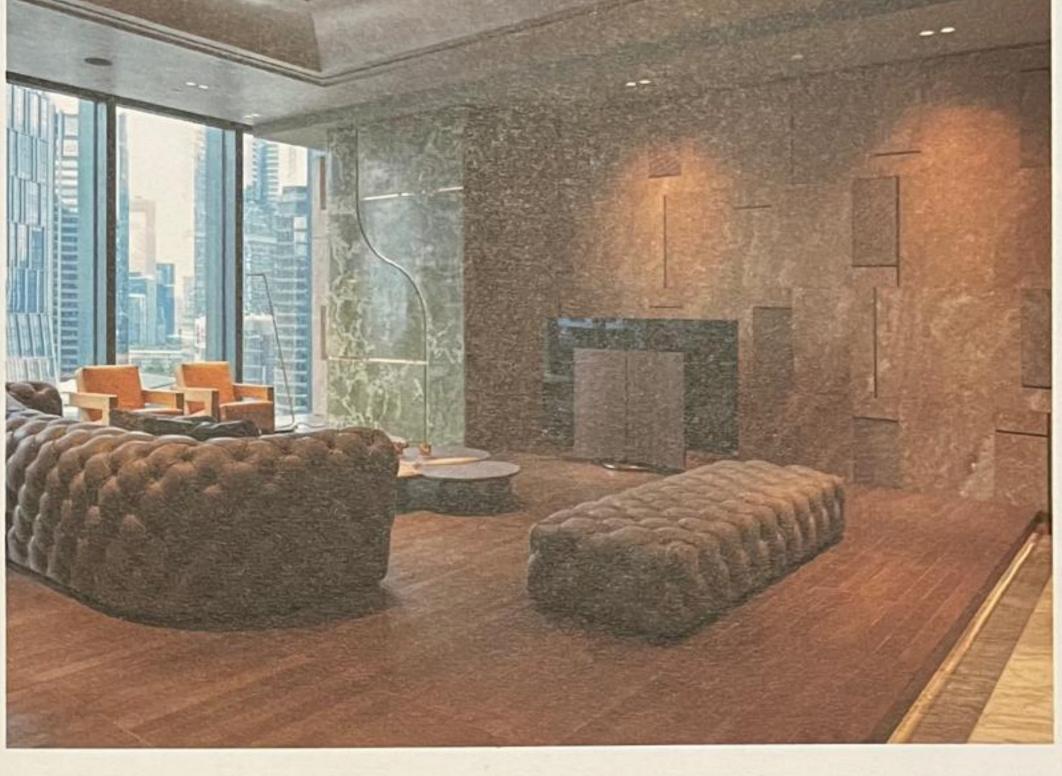

## JAKARTA | LANGHAM RESIDENCE | KREOO

The project signed by Sebastiano Zilio for this apartment, with a panoramic view of the skyline of the Indonesian capital, was inspired by the Rationalist period of the 1930s and 1940s and features Made in Italy furnishings, surfaces, accessories and chandeliers. Among the protagonists of the interior design is Kreoo marble. The Ducale range of flooring - in Persian Grey marble with square brass inlays - stands out among the rooms of the luxurious home, defining decorative surfaces, cladding with the Folium collection in Travertino Titanium, or with a carved finish in a warm shade of Travertino Noce marble, as well as in precious green onyx. All made-to-measure materials and finishes that enhance the know-how of the Decormarmi brand.

Photo © Peter Tjahjadi

*.....* 